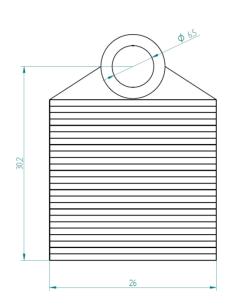

| DATA SHEET                           | CE9916                    |
|--------------------------------------|---------------------------|
| LWL Splice prevention holder 12-fold | Valid from:<br>26.03.2018 |

### Description

- Suitable for optical fiber splicecassette CE9914
- Secure fixation of crimp splice



### **General characteristics**

Splice capacity (max.) 12 (crimp splices)
Temperature range (max.) 85°C
Material PPE

# **Technical drawing**







## **Application range**

Office, industrial machinery and plant engineering

#### Note

Photographs are not true to scale and do not represent detailed images of the respective products.

| Document: DBCE9916EN | Page 1 of 1 |
|----------------------|-------------|
| Version: 00          |             |