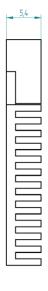

| DATA SHEET                           | CE9916                    |
|--------------------------------------|---------------------------|
| LWL Splice prevention holder 12-fold | Valid from:<br>26.03.2018 |

### Description

- Suitable for optical fiber splicecassette CE9914
- Secure fixation of crimp splice



### **General characteristics**

Splice capacity (max.) 12 (crimp splices)
Temperature range (max.) 85°C
Material PPE

# **Technical drawing**







## **Application range**

Office, industrial machinery and plant engineering

#### Note

Photographs are not true to scale and do not represent detailed images of the respective products.

| Document: DBCE9916EN | Page 1 of 1 |
|----------------------|-------------|
| Version: 00          |             |