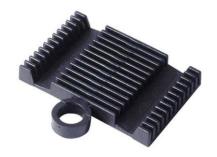

### Description

- Suitable for optical fiber splicecassette CE9914
- Secure fixation of crimp splice

### **General characteristics**

Splice capacity (max.) 12 (crimp splices)
Temperature range (max.) 85°C
Material PPE