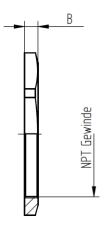

## **Technical features:**

Material Sizes

Temperature range

Brass, nickel plated 1/2" up to 2" NPT -60 °C up to +200 °C

| NPT    | SW<br>[mm] | Ø A<br>[mm] | B<br>[mm] | Art. Nr.  |
|--------|------------|-------------|-----------|-----------|
| 1/2"   | 27         | 30,0        | 4,0       | 5210 3540 |
| 3/4"   | 32         | 35          | 4,5       | 5210 3550 |
| 1"     | 38         | 42          | 6,0       | 5210 3560 |
| 1 1/4" | 48         | 53          | 6,5       | 5210 3570 |
| 1 1/2" | 55         | 61          | 7,0       | 5210 3580 |
| 2"     | 68         | 74          | 5,0       | 5210 3590 |