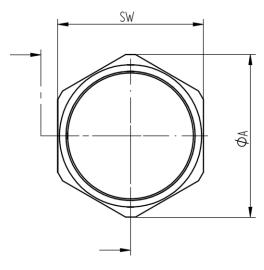

## **Technical features:**

Material Sizes

Temperature range

Brass, nickel plated 1/2" up to 2" NPT -60 °C up to +200 °C

| NPT    | SW<br>[mm] | Ø A<br>[mm] | B<br>[mm] | Art. Nr.  |
|--------|------------|-------------|-----------|-----------|
| 1/2"   | 27         | 30,0        | 4,0       | 5210 3540 |
| 3/4"   | 32         | 35          | 4,5       | 5210 3550 |
| 1"     | 38         | 42          | 6,0       | 5210 3560 |
| 1 1/4" | 48         | 53          | 6,5       | 5210 3570 |
| 1 1/2" | 55         | 61          | 7,0       | 5210 3580 |
| 2"     | 68         | 74          | 5,0       | 5210 3590 |