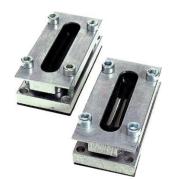

## **DATA SHEET** 52008010 Valid from:

The SKINDICHT® FL is a variable flange; it can be used universally for flat or round cables. It is mainly used for large flat cables which cannot be accommodated in our SKINDICHT® flat cable glands, up to PG 48. Several flat cables can also be fed through at the same time. Applications fields are for example crane building, plant construction, for power chains and restricted spaces.

SKINDICHT® FL