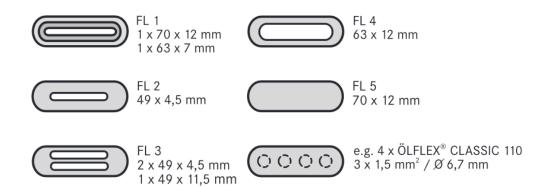

# **DATA SHEET**

Valid from: 27.11.2019

SKINDICHT® FL

| Article<br>designation      | Cable pass<br>length x width [mm] | Part No.  |
|-----------------------------|-----------------------------------|-----------|
| SKINDICHT® FL 1             | 70 x 15 or 63 x 7                 | 5200 8010 |
| SKINDICHT® FL 2             | 49 x 4,5                          | 5200 8020 |
| SKINDICHT® FL 3             | 2x 49 x 4,5 or 1x 49 x 11,5       | 5200 8030 |
| SKINDICHT® FL 4             | 63 x 12,0 <sup>(+0,2)</sup>       | 5200 8040 |
| SKINDICHT <sup>®</sup> FL 5 | 70 x 15                           | 5200 8050 |