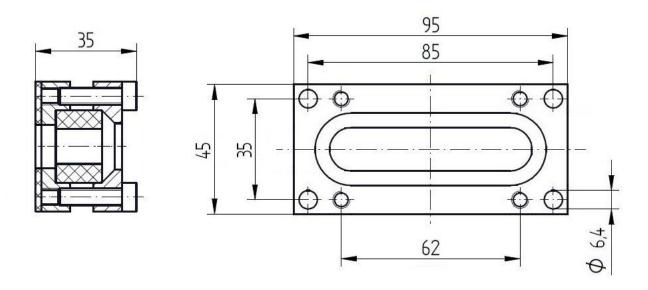

### **Components:**

27.11.2019

Body Aluminium (AIMgSi0,5) untreated alloy

Screws and spring washers Steel, nickel plated

NBR Seal

#### **Technical Features:**

Sizes FL 1 up to FL 5

Protection class IP54 - IP68 acc. to EN 60529

-20° C up to +100° C Temperature range

#### Note:

Drill solid rubber inserts to match the appropriate cable diameter (round cables Ø + 1mm) When frozen to at least -25°C, the solid sealing inserts are easy to drill.