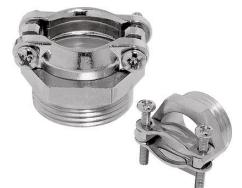

## **DATA SHEET**

Valid from: 03.07.2018

SKINDICHT® SK

The SKINDICHT® SK is equipped with two solid brass saddle clamps, which guarantee reliable strain relief. The arrangement of the double cleats provides a wide range with central cable clamping.

This cable gland is particularly suitable for use in plugs, switches and control panels.

## Components:

Pressure screw

Saddle clamp

Brass, nickel-plated

Brass, nickel-plated

Thread screws

Brass, nickel-plated