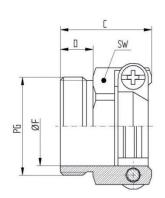

## **Technical features:**

Connecting thread PG9 up to PG29 acc. to DIN 40430

Protection class IP20 acc. to EN 60529
Temperature range -60°C up to +200°C

| PG      | SW<br>mm | Ø A<br>mm | C<br>mm | D<br>mm | Clamping range<br>Ø F<br>mm | Part No. |
|---------|----------|-----------|---------|---------|-----------------------------|----------|
| PG9     | 17       | 28        | 16,5    | 6,0     | 6 - 12                      | 52004230 |
| PG11    | 20       | 30        | 17      | 6,0     | 7 - 15                      | 52004240 |
| PG 13,5 | 22       | 34        | 19,5    | 7,5     | 12 - 16                     | 52004250 |
| PG16    | 24       | 36        | 21      | 7,5     | 13 - 18                     | 52004260 |
| PG21    | 30       | 46        | 23,5    | 8,0     | 15 - 23                     | 52004270 |
| PG29    | 41       | 58        | 25,8    | 8,0     | 20 - 31                     | 51712740 |