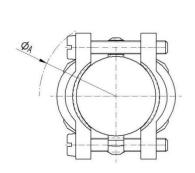

## **Technical features:**

Connecting thread PG9 up to PG29 acc. to DIN 40430

Protection class IP20 acc. to EN 60529
Temperature range -60°C up to +200°C

| PG      | SW<br>mm | Ø A<br>mm | C<br>mm | D<br>mm | Clamping range<br>Ø F<br>mm | Part No. |
|---------|----------|-----------|---------|---------|-----------------------------|----------|
| PG9     | 17       | 28        | 16,5    | 6,0     | 6 - 12                      | 52004230 |
| PG11    | 20       | 30        | 17      | 6,0     | 7 - 15                      | 52004240 |
| PG 13,5 | 22       | 34        | 19,5    | 7,5     | 12 - 16                     | 52004250 |
| PG16    | 24       | 36        | 21      | 7,5     | 13 - 18                     | 52004260 |
| PG21    | 30       | 46        | 23,5    | 8,0     | 15 - 23                     | 52004270 |
| PG29    | 41       | 58        | 25,8    | 8,0     | 20 - 31                     | 51712740 |