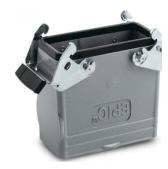

#### Description

- The housing standard.
- Wide choice for all applications.

# **General Characteristics**

| Series                      | H-B 16                                            |  |
|-----------------------------|---------------------------------------------------|--|
| Version                     | Cable coupler hood M25 / M32 (Article 79090400) / |  |
|                             | 2x M32 (Article 79090401)                         |  |
| Gland body                  | No                                                |  |
| Locking                     | Double lever                                      |  |
| Cable entry                 | Straight                                          |  |
| Protection (DIN EN 60529)   | IP 65 (latched)                                   |  |
| Schutzart (NEMA 250, UL50E) | 4, 12 (latched)                                   |  |
| Temperature Range           | -40°C to +100°C, short term up to +125°C          |  |
|                             |                                                   |  |

# **Materials and Surfaces**

| Housing<br>Bolt | Aluminium alloy, powder-coated, grey<br>Heat-treatable steel, zinc-plated |  |
|-----------------|---------------------------------------------------------------------------|--|
| Lever           | Steel, zinc-plated                                                        |  |
| Sealing         | NBR                                                                       |  |
|                 |                                                                           |  |