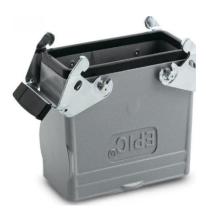

#### Description

- The housing standard.
- Wide choice for all applications.

# **General Characteristics**

| Series                      | H-B 16                                            |  |
|-----------------------------|---------------------------------------------------|--|
| Version                     | Cable coupler hood M25 / M32 (Article 79090400) / |  |
|                             | 2x M32 (Article 79090401)                         |  |
| Gland body                  | No                                                |  |
| Locking                     | Double lever                                      |  |
| Cable entry                 | Straight                                          |  |
| Protection (DIN EN 60529)   | IP 65 (latched)                                   |  |
| Schutzart (NEMA 250, UL50E) | 4, 12 (latched)                                   |  |
| Temperature Range           | -40°C to +100°C, short term up to +125°C          |  |
|                             |                                                   |  |

# **Materials and Surfaces**

| Housing<br>Bolt | Aluminium alloy, powder-coated, grey<br>Heat-treatable steel, zinc-plated |  |
|-----------------|---------------------------------------------------------------------------|--|
| Lever           | Steel, zinc-plated                                                        |  |
| Sealing         | NBR                                                                       |  |
|                 |                                                                           |  |