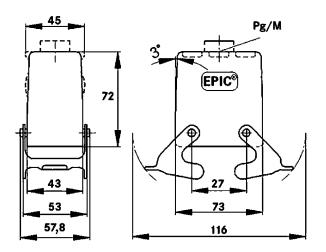

# **Technical Drawings**

Automation

Industrial machinery and plant engineering

Mechanical resistance

Robust

Waterproof

Info Universal, robust metal housings size H-B 10