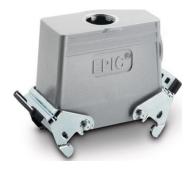

# Description

- The smallest housing with single and double lever.
- The right housing is available for every application.

# **General Characteristics**

| Series                       | H-B 10                                   |
|------------------------------|------------------------------------------|
| Version                      | Hood M25 / M32 (Article 79055400)        |
| Locking                      | Double lever                             |
| Gland body                   | No                                       |
| Cable entry                  | Straight                                 |
| Protection (DIN EN 60529)    | IP 65 (latched)                          |
| Protection (NEMA 250, UL50E) | 4, 12 (latched)                          |
| Temperature Range            | -40°C to +100°C, short term up to +125°C |
| Materials and Surfaces       |                                          |
| Housing                      | Aluminium alloy, powder-coated, grey     |
| Bolt                         | Heat-treatable steel, zinc-plated        |
| Lever                        | Steel, zinc-plated                       |