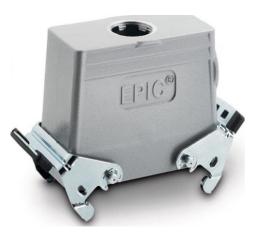

# Description

- The smallest housing with single and double lever.
- The right housing is available for every application.

# **General Characteristics**

| Series                       | H-B 10                                   |
|------------------------------|------------------------------------------|
| Version                      | Hood M25 / M32 (Article 79055400)        |
| Locking                      | Double lever                             |
| Gland body                   | No                                       |
| Cable entry                  | Straight                                 |
| Protection (DIN EN 60529)    | IP 65 (latched)                          |
| Protection (NEMA 250, UL50E) | 4, 12 (latched)                          |
| Temperature Range            | -40°C to +100°C, short term up to +125°C |
| Materials and Surfaces       |                                          |
| Housing                      | Aluminium alloy, powder-coated, grey     |
| Bolt                         | Heat-treatable steel, zinc-plated        |
| Lever                        | Steel, zinc-plated                       |