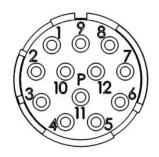

#### General characteristics

Series SIGNAL M23

Type A1, Panel mounted

Version Male

Connection type Solder termination

CodingBlack (N)Pin-arrangement12 (P-Part)Contact diameter1 mm

Termination cross section Up to 1 mm<sup>2</sup>

# **Technical Drawings**

Housing

Insert

Creator: STKU3/PDP Document: DB75009711EN
Released: IVSE1/PDP Page 2 of 3

Page 2 of 3