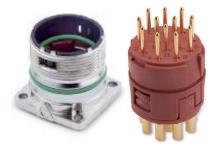

# Description

- Circular connector for servo cables and encoders
- Low-resistance screen contact
- Optimum EMC protection
- Use of high quality materials for increased reliability
- Complete connector with housing and insulation body, equipped with suitable solder contacts

# Components of the combination

Article number of the combination 75009711

Housing SIGNAL M23 A1 (72004000)

Insert 12 Pin (P-Part) with solder termination (73002714)

#### General characteristics

Series SIGNAL M23

Type A1, Panel mounted

Version Male

Connection type Solder termination

CodingBlack (N)Pin-arrangement12 (P-Part)Contact diameter1 mm

Termination cross section Up to 1 mm<sup>2</sup>