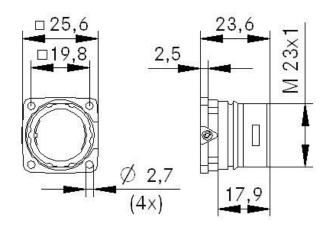

# **Technical Drawings**

Housing

Insert

Creator: STKU3/PDP Document: DB75009711EN
Released: IVSE1/PDP Page 2 of 3

Page 2 of 3

Mounting type Panel mount; through hole for: 4x M 2,5

Degree of protection IP 68 (10 h / 1 m) (latched)

Cycles of mechanical operation 100

Temperature range -25 °C to +125 °C