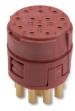

## Components of the combination

Article number of the combination 75009710

Housing SIGNAL M23 D6 (44420037)

Insert 12 Pin (E-Part) with solder termination (73002722)

### **General characteristics**

Series SIGNAL M23

Type D6, Cable connector

Version Female

Connection type Solder termination

CodingBlack (N)Pin-arrangement12 (E-Part)Contact diameter1 mmTermination cross sectionUp to 1 mm²Clamping range7,0 mm - 13,5 mm