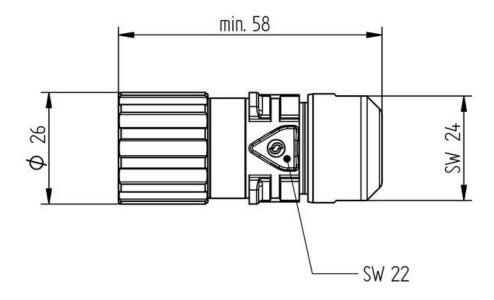

# **Technical Drawings**

Housing

Insert

Creator: STKU3/PDP Document: DB75009710EN Page 2 of 3 Released: IVSE1/PDP Version: 00