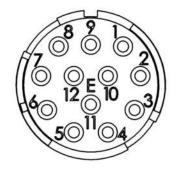

# **Technical Drawings**

Housing

Insert

Creator: STKU3/PDP Document: DB75009710EN Page 2 of 3 Released: IVSE1/PDP Version: 00

### **General characteristics**

Series SIGNAL M23

Type D6, Cable connector

Version Female

Connection type Solder termination

CodingBlack (N)Pin-arrangement12 (E-Part)Contact diameter1 mmTermination cross sectionUp to 1 mm²Clamping range7,0 mm - 13,5 mm