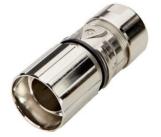

## Components of the combination

Article number of the combination 75009710

Housing SIGNAL M23 D6 (44420037)

Insert 12 Pin (E-Part) with solder termination (73002722)

### **General characteristics**

Series SIGNAL M23

Type D6, Cable connector

Version Female

Connection type Solder termination

CodingBlack (N)Pin-arrangement12 (E-Part)Contact diameter1 mmTermination cross sectionUp to 1 mm²Clamping range7,0 mm - 13,5 mm