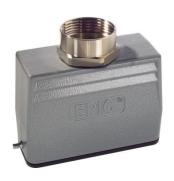

# Description

- These connectors are attractive because of their compact housing.
- Small and compact for applications with high number of contacts

## Info

Compact, robust metal housings size H-A 16