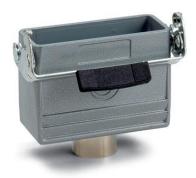

## Description

- These connectors are attractive because of their compact housing.
- Small and compact for applications with high number of contacts

### **General characteristics**

Series H-A 16

Version Cable coupler hood, high version

Lockingsingle leverCable entrystraightGland body installedyes

Protection (DIN EN 60529) IP 65 (latched)
Protection (NEMA 250, UL50E) 4, 12 (latched)

### Info

Compact, robust metal housings size H-A 16