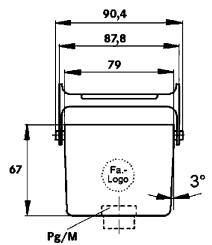

### **General characteristics**

Series H-A 16

Version Cable coupler hood, high version

Lockingsingle leverCable entrystraightGland body installedyes

Protection (DIN EN 60529) IP 65 (latched)
Protection (NEMA 250, UL50E) 4, 12 (latched)

### **Product variations**

| Article no. | Thread |
|-------------|--------|
| 70480200    | PG 16  |
| 70480400    | PG 21  |