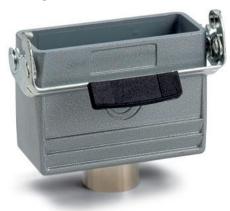

## Description

- These connectors are attractive because of their compact housing.
- Small and compact for applications with high number of contacts

### **General characteristics**

Series H-A 16

Version Cable coupler hood, high version

Lockingsingle leverCable entrystraightGland body installedyes

Protection (DIN EN 60529) IP 65 (latched)
Protection (NEMA 250, UL50E) 4, 12 (latched)

### Info

Compact, robust metal housings size H-A 16