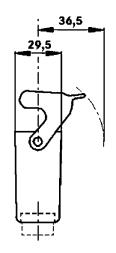

### **General characteristics**

Series H-A 16

Version Cable coupler hood, high version

Lockingsingle leverCable entrystraightGland body installedyes

Protection (DIN EN 60529) IP 65 (latched)
Protection (NEMA 250, UL50E) 4, 12 (latched)

### **Product variations**

| Article no. | Thread |
|-------------|--------|
| 70480200    | PG 16  |
| 70480400    | PG 21  |