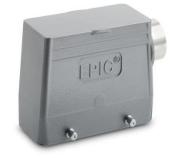

## Description

- The housing standard.
- Wide choice for all applications.

### **General Characteristics**

| Series                       | H-B 16                                   |
|------------------------------|------------------------------------------|
| Version                      | Hood PG21/ PG29 (Article 70102400)       |
| Locking                      | Bolts for double lever                   |
| Gland body                   | Yes                                      |
| Cable entry                  | Side                                     |
| Protection (DIN EN 60529)    | IP 65 (latched)                          |
| Protection (NEMA 250, UL50E) | 4, 12 (latched)                          |
| Temperature Range            | -40°C to +100°C, short term up to +125°C |
| Materials and Surfaces       |                                          |
| Housing                      | Aluminium alloy, powder-coated, grey     |