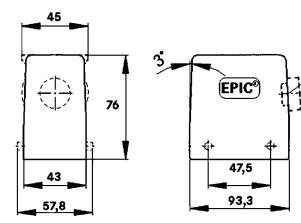

# **Technical Drawings**

Automation

Industrial machinery and plant engineering

Mechanical resistance

Robust

Waterproof

**Info** Universal, robust metal housings size H-B 16