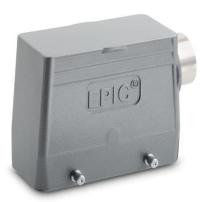

## Description

- The housing standard.
- Wide choice for all applications.

### **General Characteristics**

| Series                       | H-B 16                                   |
|------------------------------|------------------------------------------|
| Version                      | Hood PG21/ PG29 (Article 70102400)       |
| Locking                      | Bolts for double lever                   |
| Gland body                   | Yes                                      |
| Cable entry                  | Side                                     |
| Protection (DIN EN 60529)    | IP 65 (latched)                          |
| Protection (NEMA 250, UL50E) | 4, 12 (latched)                          |
| Temperature Range            | -40°C to +100°C, short term up to +125°C |
| Materials and Surfaces       |                                          |
| Housing                      | Aluminium alloy, powder-coated, grey     |