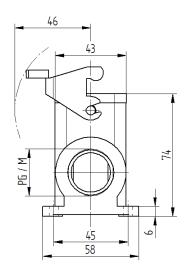

## **Technical Drawings**

Automation

Industrial machinery and plant engineering

Mechanical resistance

Robust

Waterproof

Info Universal, robust metal housings size H-B 6