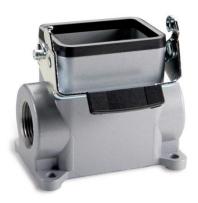

## Description

- The smallest housing out of the H-B series.
- For inserts with high properties.

# **General Characteristics**

| Series                       | Н-В 6                                    |
|------------------------------|------------------------------------------|
| Version                      | Socket housing PG21                      |
| Locking                      | Single lever                             |
| Cable entry                  | 2                                        |
| Protection (DIN EN 60529)    | IP 65 (latched)                          |
| Protection (NEMA 250, UL50E) | 4, 12 (latched)                          |
| Temperature Range            | -40°C to +100°C, short term up to +125°C |
|                              |                                          |

# Materials and Surfaces

| Annuala      |                                      |
|--------------|--------------------------------------|
| Profile Seal | NBR                                  |
| Lever        | Steel, zinc-plated                   |
| Bolt         | Heat-treatable steel, zinc-plated    |
| Housing      | Aluminium alloy, powder-coated, grey |