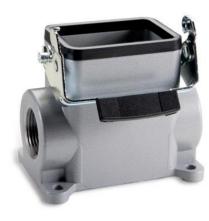

## Description

- The smallest housing out of the H-B series.
- For inserts with high properties.

# **General Characteristics**

| Series                       | Н-В 6                                    |
|------------------------------|------------------------------------------|
| Version                      | Socket housing PG21                      |
| Locking                      | Single lever                             |
| Cable entry                  | 2                                        |
| Protection (DIN EN 60529)    | IP 65 (latched)                          |
| Protection (NEMA 250, UL50E) | 4, 12 (latched)                          |
| Temperature Range            | -40°C to +100°C, short term up to +125°C |
|                              |                                          |

# Materials and Surfaces

| Annuala      |                                      |
|--------------|--------------------------------------|
| Profile Seal | NBR                                  |
| Lever        | Steel, zinc-plated                   |
| Bolt         | Heat-treatable steel, zinc-plated    |
| Housing      | Aluminium alloy, powder-coated, grey |