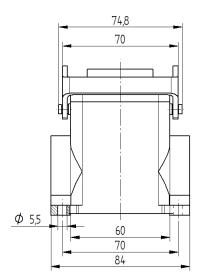

## **Technical Drawings**

Automation

Industrial machinery and plant engineering

Mechanical resistance

Robust

Waterproof

Info Universal, robust metal housings size H-B 6