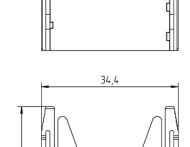

EET |      |
|---------------------------|------------|------|
| Valid from:<br>17.09.2018 | EPIC® MH 0 | W LA |

## Description

- Dummy module as a placeholder for future expansion
- EPIC<sup>®</sup> MH system is pluggable with the market standars
- The mix of different functions in one plug guarantees high flexibility



## **General characteristics**

Number of contacts

Material Polyamide, glass fibre-reinforced

Inflammability class acc. with UL 94

Temperatue range -40° C to +125° C

Epic<sup>®</sup> MH 6 multi-frame Epic<sup>®</sup> MH 10 multi-frame Epic<sup>®</sup> MH 16 multi-frame

Suitable frame

Epic® MH 24 multi-frame

# Standards/Approvals

Fire protection on railway vehicles according EN 45545-2

requirement sets R22 and R23 hazard level HL1, HL2 and HL3

## **Drawings**



EPIC ® MH 0 44423232



## Note

Photographs are not to scale and do not represent detailed images of the respective products.

| Creator: MANA2/PDP  | Document: DB44423232EN | Daga 1 of 1 |
|---------------------|------------------------|-------------|
| Released: IVSE1/PDP | Version: 01            | Page 1 of 1 |