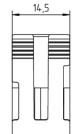

-----------------|------------|------|
| Valid from:<br>17.09.2018 | EPIC® MH 0 | W LA |

## Description

- Dummy module as a placeholder for future expansion
- EPIC<sup>®</sup> MH system is pluggable with the market standars
- The mix of different functions in one plug guarantees high flexibility



## **General characteristics**

Number of contacts

Material Polyamide, glass fibre-reinforced

Inflammability class acc. with UL 94

Temperatue range -40° C to +125° C

Epic<sup>®</sup> MH 6 multi-frame Epic<sup>®</sup> MH 10 multi-frame Epic<sup>®</sup> MH 16 multi-frame

Suitable frame

Epic® MH 24 multi-frame

# Standards/Approvals

Fire protection on railway vehicles according EN 45545-2

requirement sets R22 and R23 hazard level HL1, HL2 and HL3

## **Drawings**



EPIC ® MH 0 44423232



## Note

Photographs are not to scale and do not represent detailed images of the respective products.

| Creator: MANA2/PDP  | Document: DB44423232EN | Daga 1 of 1 |
|---------------------|------------------------|-------------|
| Released: IVSE1/PDP | Version: 01            | Page 1 of 1 |