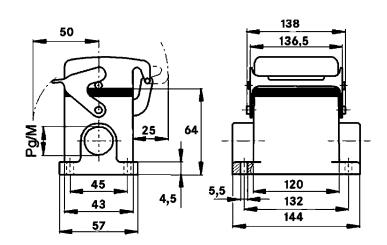

Valid from: 17.09.2018

EPIC<sup>®</sup> H-B 24 SDRL-LB

Technical Drawings

Automation

Industrial machinery and plant engineering

Mechanical resistance

Robust

Waterproof