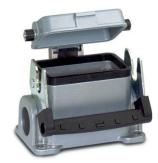

## Description

Ideal for many applications due to a wide range of housings and • inserts

Info Universal, robust metal housings size H-B 24