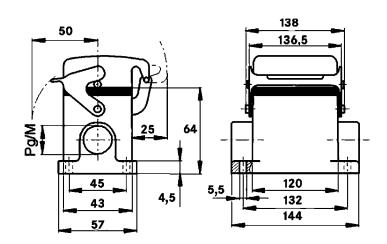

# **Technical Drawings**

Automation

Industrial machinery and plant engineering

Mechanical resistance

Robust

Waterproof

**Info** Universal, robust metal housings size H-B 24