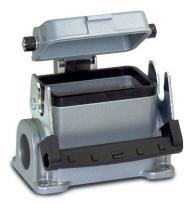

# Description

Ideal for many applications due to a wide range of housings and • inserts

### **General Characteristics**

| Series                       | H-B 24                                   |
|------------------------------|------------------------------------------|
| Version                      | Surface mount base M25                   |
| Protection cover             | Yes                                      |
| Locking                      | Single lever                             |
| Cable entry                  | 1                                        |
| Protection (DIN EN 60529)    | IP 65 (latched)                          |
| Protection (NEMA 250, UL50E) | 12 (latched)                             |
| Temperature Range            | -40°C to +100°C, short term up to +125°C |
|                              |                                          |

#### Materials and Surfaces

| Ammrouolo |                                      |
|-----------|--------------------------------------|
| Sealing   | NBR                                  |
| Lever     | Steel, zinc-plated                   |
| Bolt      | Heat-treatable steel, zinc-plated    |
| Cover     | Zink alloy, powder-coated, grey      |
| Housing   | Aluminium alloy, powder-coated, grey |
|           |                                      |