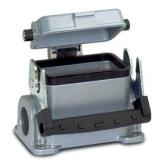

# Description

Ideal for many applications due to a wide range of housings and • inserts

### **General Characteristics**

| Series                       | H-B 24                                   |
|------------------------------|------------------------------------------|
| Version                      | Surface mount base M25                   |
| Protection cover             | Yes                                      |
| Locking                      | Single lever                             |
| Cable entry                  | 1                                        |
| Protection (DIN EN 60529)    | IP 65 (latched)                          |
| Protection (NEMA 250, UL50E) | 12 (latched)                             |
| Temperature Range            | -40°C to +100°C, short term up to +125°C |
|                              |                                          |

#### Materials and Surfaces

| Ammrouolo |                                      |
|-----------|--------------------------------------|
| Sealing   | NBR                                  |
| Lever     | Steel, zinc-plated                   |
| Bolt      | Heat-treatable steel, zinc-plated    |
| Cover     | Zink alloy, powder-coated, grey      |
| Housing   | Aluminium alloy, powder-coated, grey |
|           |                                      |