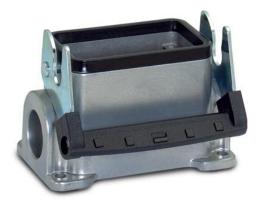

# Description

Ideal for many applications due to a wide range of housings and inserts

# **General Characteristics**

| Series                       | H-B 24                                   |
|------------------------------|------------------------------------------|
| Version                      | Surface mount base M25                   |
| Locking                      | Single lever                             |
| Cable entry                  | 1                                        |
| Protection (DIN EN 60529)    | IP 65 (latched)                          |
| Protection (NEMA 250, UL50E) | 12 (latched)                             |
| Temperature Range            | -40°C to +100°C, short term up to +125°C |

#### **Materials and Surfaces**

| Housing<br>Bolts | Aluminium alloy, powder-coated, grey<br>Heat-treatable steel, zinc-plated |
|------------------|---------------------------------------------------------------------------|
| Lever            | Steel, zinc-plated                                                        |
| Sealing          | NBR                                                                       |
|                  |                                                                           |