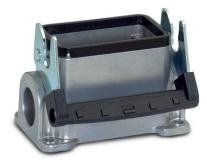

# Description

Ideal for many applications due to a wide range of housings and inserts

# **General Characteristics**

| Series                       | H-B 24                                   |
|------------------------------|------------------------------------------|
| Version                      | Surface mount base M25                   |
| Locking                      | Single lever                             |
| Cable entry                  | 1                                        |
| Protection (DIN EN 60529)    | IP 65 (latched)                          |
| Protection (NEMA 250, UL50E) | 12 (latched)                             |
| Temperature Range            | -40°C to +100°C, short term up to +125°C |

#### **Materials and Surfaces**

| Housing<br>Bolts | Aluminium alloy, powder-coated, grey<br>Heat-treatable steel, zinc-plated |
|------------------|---------------------------------------------------------------------------|
| Lever            | Steel, zinc-plated                                                        |
| Sealing          | NBR                                                                       |
|                  |                                                                           |