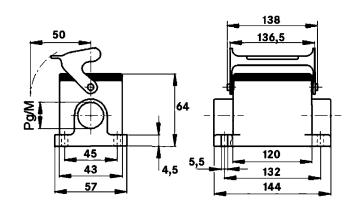

# Technical Drawings

Automation

Industrial machinery and plant engineering

Mechanical resistance

Robust

Waterproof

**Info** Universal, robust metal housings size H-B 24