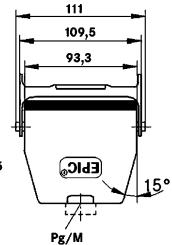

# **Technical Drawings**

Automation

Industrial machinery and plant engineering

Mechanical resistance

Robust

Waterproof

Info Universal, robust metal housings size H-B 16