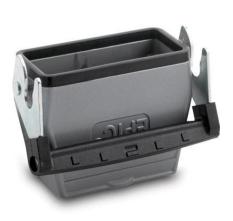

### Description

- The housing standard.
- Wide choice for all applications.

## **General Characteristics**

| Series                       | Н-В 16                                   |
|------------------------------|------------------------------------------|
| Version                      | Cable coupler hood M 25                  |
| Gland body                   | No                                       |
| Cable entry                  | Straight                                 |
| Locking                      | Single lever                             |
| Protection (DIN EN 60529)    | IP 65 (latched)                          |
| Protection (NEMA 250, UL50E) | 12 (latched)                             |
| Temperature Range            | -40°C to +100°C, short term up to +125°C |

#### **Materials and Surfaces**

| Housing | Aluminium alloy, powder-coated, grey |
|---------|--------------------------------------|
| Bolt    | Heat-treatable steel, zinc-plated    |
| Lever   | Steel, zinc-plated                   |
| Sealing | NBR                                  |
|         |                                      |