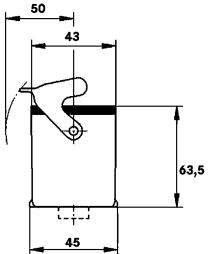

# **Technical Drawings**

Automation

Industrial machinery and plant engineering

Mechanical resistance

Robust

Waterproof

Info Universal, robust metal housings size H-B 16