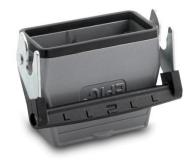

### Description

- The housing standard.
- Wide choice for all applications.

## **General Characteristics**

| Series                       | Н-В 16                                   |
|------------------------------|------------------------------------------|
| Version                      | Cable coupler hood M 25                  |
| Gland body                   | No                                       |
| Cable entry                  | Straight                                 |
| Locking                      | Single lever                             |
| Protection (DIN EN 60529)    | IP 65 (latched)                          |
| Protection (NEMA 250, UL50E) | 12 (latched)                             |
| Temperature Range            | -40°C to +100°C, short term up to +125°C |

#### **Materials and Surfaces**

| Housing | Aluminium alloy, powder-coated, grey |
|---------|--------------------------------------|
| Bolt    | Heat-treatable steel, zinc-plated    |
| Lever   | Steel, zinc-plated                   |
| Sealing | NBR                                  |
|         |                                      |