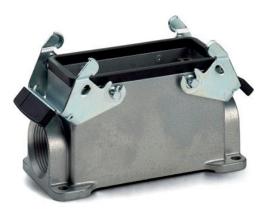

### Description

- The housing standard. •
- Wide choice for all applications. •

#### **General Characteristics**

| Series                       | Н-В 16                                   |
|------------------------------|------------------------------------------|
| Version                      | Surface mount base M 25                  |
| Cable entry                  | 1                                        |
| Locking                      | Double lever                             |
| Protection (DIN EN 60529)    | IP 65 (latched)                          |
| Protection (NEMA 250, UL50E) | 4, 12 (latched)                          |
| Temperature Range            | -40°C to +100°C, short term up to +125°C |

#### **Materials and Surfaces**

| Housing | Aluminium alloy, powder-coated, grey |
|---------|--------------------------------------|
| Bolt    | Heat-treatable steel, zinc-plated    |
| Lever   | Steel, zinc-plated                   |
| Sealing | NBR                                  |
|         |                                      |

Universal, robust metal housings size H-B 16