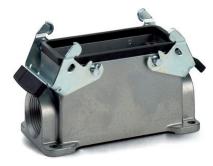

### Description

- The housing standard. •
- Wide choice for all applications. •

#### **General Characteristics**

| Series                       | Н-В 16                                   |
|------------------------------|------------------------------------------|
| Version                      | Surface mount base M 25                  |
| Cable entry                  | 1                                        |
| Locking                      | Double lever                             |
| Protection (DIN EN 60529)    | IP 65 (latched)                          |
| Protection (NEMA 250, UL50E) | 4, 12 (latched)                          |
| Temperature Range            | -40°C to +100°C, short term up to +125°C |

#### **Materials and Surfaces**

| Housing | Aluminium alloy, powder-coated, grey |
|---------|--------------------------------------|
| Bolt    | Heat-treatable steel, zinc-plated    |
| Lever   | Steel, zinc-plated                   |
| Sealing | NBR                                  |
|         |                                      |

Universal, robust metal housings size H-B 16