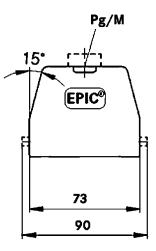

# Technical Drawings

Automation

Industrial machinery and plant engineering

Mechanical resistance

Robust

Waterproof

Info Universal, robust metal housings size H-B 10