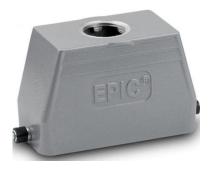

## Description

- The smallest housing with single and double lever.
- The right housing is available for every application.

#### **General Characteristics**

| Series<br>Version<br>Locking<br>Cable gland<br>Cable entry<br>Protection (DIN EN 60529)<br>Protection (NEMA 250, UL50E)<br>Temperature Range | H-B 10<br>Hood M20/ M25 (Article 19040700)<br>Bolts with plastic rollers for single lever<br>No<br>Straight<br>IP 65 (latched)<br>4, 12 (latched)<br>-40°C to +100°C, short term up to +125°C |
|----------------------------------------------------------------------------------------------------------------------------------------------|-----------------------------------------------------------------------------------------------------------------------------------------------------------------------------------------------|
| Materials and Surfaces                                                                                                                       |                                                                                                                                                                                               |
| Housing<br>Bolt with reels                                                                                                                   | Aluminium alloy, powder-coated, grey<br>Heat-treatable steel, zinc-plated / PA                                                                                                                |
| Approvals                                                                                                                                    |                                                                                                                                                                                               |
| VDE-Approval, VDE-REGNr.                                                                                                                     | B437                                                                                                                                                                                          |
| Standard                                                                                                                                     |                                                                                                                                                                                               |