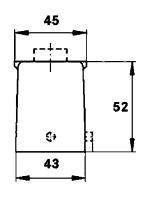

# Technical Drawings

Automation

Industrial machinery and plant engineering

Mechanical resistance

Robust

Waterproof

Info Universal, robust metal housings size H-B 10