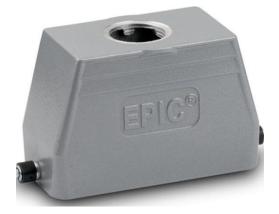

## Description

- The smallest housing with single and double lever.
- The right housing is available for every application.

#### **General Characteristics**

| Series<br>Version<br>Locking<br>Cable gland<br>Cable entry<br>Protection (DIN EN 60529)<br>Protection (NEMA 250, UL50E)<br>Temperature Range | H-B 10<br>Hood M20/ M25 (Article 19040700)<br>Bolts with plastic rollers for single lever<br>No<br>Straight<br>IP 65 (latched)<br>4, 12 (latched)<br>-40°C to +100°C, short term up to +125°C |
|----------------------------------------------------------------------------------------------------------------------------------------------|-----------------------------------------------------------------------------------------------------------------------------------------------------------------------------------------------|
| Materials and Surfaces                                                                                                                       |                                                                                                                                                                                               |
| Housing<br>Bolt with reels                                                                                                                   | Aluminium alloy, powder-coated, grey<br>Heat-treatable steel, zinc-plated / PA                                                                                                                |
| Approvals                                                                                                                                    |                                                                                                                                                                                               |
| VDE-Approval, VDE-REGNr.                                                                                                                     | B437                                                                                                                                                                                          |
| Standard                                                                                                                                     |                                                                                                                                                                                               |