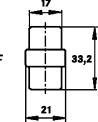

metal housing

250 V thermoplastic housing

Rated Voltage, UL 250 V
Rated Impulse Voltage 2.5 kV
Rated Current, IEC 10 A
Rated Current, UL 10 A
Contact Resistance < 2 mOhm

Degree of Soiling 3

#### **Materials and Surfaces**

Contacts Copper alloy, hard silver/gold-plated

Insulating Body PBT Flammability Class according to UL 94 V0

#### **Approvals**

UL-Approval, E-File-Number E75770 VDE-Approval, VDE-REG.-Nr. B437

#### **Standard**

Safety Standard IEC 61984, UL 1977

| Creator: MANA2/PDP  | Document: DB11252500EN | Page 1 of 2 |
|---------------------|------------------------|-------------|
| Released: IVSE1/PDP | Version: 01            |             |

# 11252500

# **DATA SHEET**

Valid from: 17.09.2018 EPIC® H-D 8 SCM / H-D 8 BCM



## **Technical Drawings**



M







М

















Industrial machinery and plant engineering

## Info

Compact, powerful standard insert Space saving, crimping contact

## **Application range**

Machine and equipment manufacturing Control engineering

#### Remark

Photographs are not to scale and do not represent detailed images of the respective products.

| Creator: MANA2/PDP  | Document: DB11252500EN | Page 2 of 2 |
|---------------------|------------------------|-------------|
| Released: IVSE1/PDP | Version: 01            |             |