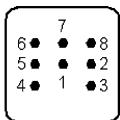

#### **General Characteristics**

Series H-D 8

Version Male/Female(Article 11253500)

Number of Contacts 8

Termination Methods Crimp termination: 0.14 - 2.5 mm<sup>2</sup>

Temperature Range -40°C to +100°C, short-term up to +125°C

## **Technical Drawings**

M

М

Industrial machinery and plant engineering