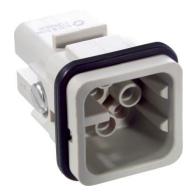

# EPIC® H-D 8 SCM / H-D 8 BCM

## Description

- · H-D inserts for stamped and machined crimp contacts
- Small, high-performance connector
- PE contact with screw connection
- High performance crimping contacts

#### **General Characteristics**

Series H-D 8

Version Male/Female(Article 11253500)

Number of Contacts 8

Termination Methods Crimp termination: 0.14 - 2.5 mm<sup>2</sup>

Temperature Range -40°C to +100°C, short-term up to +125°C