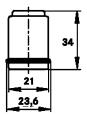

(DC) metal housing

250 V thermoplastic housing

Rated Voltage, UL 250 V
Rated Impulse Voltage 2.5 kV
Rated Current, IEC 10 A
Rated Current, UL 10 A
Contact Resistance < 2 mOhm

Degree of Soiling 3

#### **Materials and Surfaces**

Contacts Copper alloy, hard silver/gold-plated

Insulating Body PBT Flammability Class according to UL 94 V0

#### **Approvals**

UL-Approval, E-File-Number E75770 VDE-Approval, VDE-REG.-Nr. B437

#### **Standard**

Safety Standard IEC 61984, UL 1977

| Creator: MANA2/PDP  | Document: DB11252500EN | Page 1 of 2 |
|---------------------|------------------------|-------------|
| Released: IVSE1/PDP | Version: 01            |             |

# 11252500

# **DATA SHEET**

Valid from: 17.09.2018 EPIC® H-D 8 SCM / H-D 8 BCM



## **Technical Drawings**



M







М

















Industrial machinery and plant engineering

## Info

Compact, powerful standard insert Space saving, crimping contact

## **Application range**

Machine and equipment manufacturing Control engineering

#### Remark

Photographs are not to scale and do not represent detailed images of the respective products.

| Creator: MANA2/PDP  | Document: DB11252500EN | Page 2 of 2 |
|---------------------|------------------------|-------------|
| Released: IVSE1/PDP | Version: 01            |             |