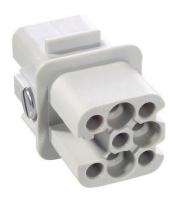

# EPIC® H-D 8 SCM / H-D 8 BCM

## Description

- · H-D inserts for stamped and machined crimp contacts
- Small, high-performance connector
- PE contact with screw connection
- High performance crimping contacts

#### **General Characteristics**

Series H-D 8

Version Male/Female(Article 11253500)

Number of Contacts 8

Termination Methods Crimp termination: 0.14 - 2.5 mm<sup>2</sup>

Temperature Range -40°C to +100°C, short-term up to +125°C