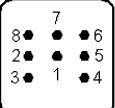

#### **General Characteristics**

Series H-D 8

Version Male/Female(Article 11253500)

Number of Contacts 8

Termination Methods Crimp termination: 0.14 - 2.5 mm<sup>2</sup>

Temperature Range -40°C to +100°C, short-term up to +125°C

## **Technical Drawings**

M

М

Industrial machinery and plant engineering