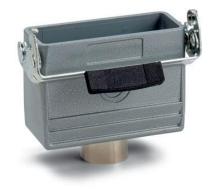

# Description

- These connectors are attractive because of their compact housing.
- Small and compact for applications with high number of contacts

#### General characteristics

| Series                       | H-A 16                                   |
|------------------------------|------------------------------------------|
| Version                      | Cable coupler hood                       |
| Locking                      | single lever                             |
| Cable entry, direction       | straight                                 |
| Cable entry, thread          | PG 16                                    |
| Gland body installed         | yes                                      |
| Protection (DIN EN 60529)    | IP 65 (latched)                          |
| Protection (NEMA 250, UL50E) | 4, 12 (latched)                          |
| Temperature range            | -40°C to +100°C, short-term up to +125°C |
|                              |                                          |

## Materials and surfaces

| Housing    | Aluminium alloy, powder-coated, grey |
|------------|--------------------------------------|
| Gland body | Brass, nickel-plated                 |
| Lever      | Steel, zinc-plated                   |
| Gasket     | NBR                                  |
|            |                                      |