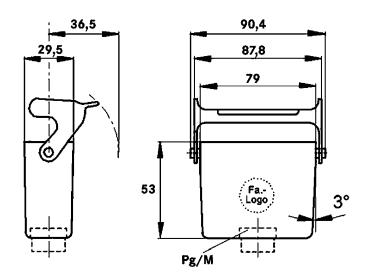

Valid from: 17.09.2018

EPIC<sup>®</sup> H-A 16 TBF-LB

Drawings

Industrial machinery and plant engineering

Mechanical resistance

Robust

Waterproof

Info Compact, robust metal housings size H-A 16