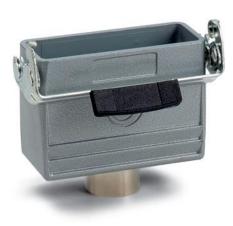

# Description

- These connectors are attractive because of their compact housing.
- Small and compact for applications with high number of contacts

#### General characteristics

| Series                       | H-A 16                                   |
|------------------------------|------------------------------------------|
| Version                      | Cable coupler hood                       |
| Locking                      | single lever                             |
| Cable entry, direction       | straight                                 |
| Cable entry, thread          | PG 16                                    |
| Gland body installed         | yes                                      |
| Protection (DIN EN 60529)    | IP 65 (latched)                          |
| Protection (NEMA 250, UL50E) | 4, 12 (latched)                          |
| Temperature range            | -40°C to +100°C, short-term up to +125°C |
|                              |                                          |

## Materials and surfaces

| Housing    | Aluminium alloy, powder-coated, grey |
|------------|--------------------------------------|
| Gland body | Brass, nickel-plated                 |
| Lever      | Steel, zinc-plated                   |
| Gasket     | NBR                                  |
|            |                                      |