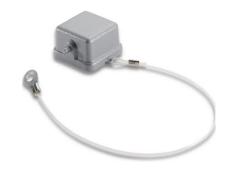

### Description

18.09.2018

- Protective cover made of thermoplastics and metal for H-A 3 housing
- With male or female inserts
- For panel mount base, surface mount base, cable coupler hood

#### **General Characteristics**

 Version
 MDBF

 EPIC® H-A 3 MDBF-S
 10513000

 EPIC® H-A 3 MDBF-B
 10513100

 Bolts
 2

Securing cord with cable lug

#### **Materials**

Protective cover Metal