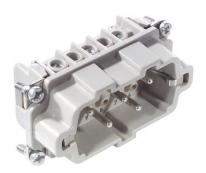

## Description

- These high-voltage inserts are additionally equipped with 2 switching contacts
- These high-voltage inserts are additionally equipped with 2 switching contacts
- With the relevant wiring, the lagging switch contacts interrupt the power supply before the working contacts are separated

#### **General Characteristics**

Series H-BVE 3

Version Male/Female(Article 10211110)

Wire protection No

Number of Contacts 3 + 2 + PE

Termination Methods Screw termination: 0.5 - 2.5 mm<sup>2</sup>

Temperature Range -40°C to +100°C, short-term up to +125°C