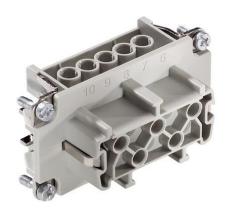

## Description

- These high-voltage inserts are additionally equipped with 2 switching contacts
- These high-voltage inserts are additionally equipped with 2 switching contacts
- With the relevant wiring, the lagging switch contacts interrupt the power supply before the working contacts are separated

#### **General Characteristics**

Series H-BVE 3

Version Male/Female(Article 10211110)

Wire protection No

Number of Contacts 3 + 2 + PE

Termination Methods Screw termination: 0.5 - 2.5 mm<sup>2</sup>

Temperature Range -40°C to +100°C, short-term up to +125°C