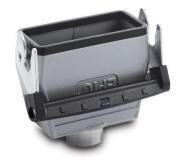

#### Description

Ideal for many applications due to a wide range of housings and inserts

#### **General Characteristics**

| Series            | H-B 24                                            |
|-------------------|---------------------------------------------------|
| Version           | Cable coupler hood PG21 / PG29 (Article 10117900) |
| Cable gland       | Yes                                               |
| Locking           | Single lever                                      |
| Cable entry       | Straight                                          |
| Protection        | IP 65 (latched)                                   |
| Temperature Range | -40°C to +100°C, short term up to +125°C          |

#### **Materials and Surfaces**

| Housing | Aluminium alloy, powder-coated, grey |  |
|---------|--------------------------------------|--|
| Bolt    | Zinc-plated steel                    |  |
| Lever   | Zinc-plated steel                    |  |
| Body    | brass nickel plated                  |  |
| Sealing | NBR                                  |  |
|         |                                      |  |