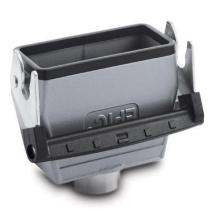

#### Description

Ideal for many applications due to a wide range of housings and inserts

#### **General Characteristics**

| Series            | H-B 24                                            |
|-------------------|---------------------------------------------------|
| Version           | Cable coupler hood PG21 / PG29 (Article 10117900) |
| Cable gland       | Yes                                               |
| Locking           | Single lever                                      |
| Cable entry       | Straight                                          |
| Protection        | IP 65 (latched)                                   |
| Temperature Range | -40°C to +100°C, short term up to +125°C          |

#### **Materials and Surfaces**

| Housing | Aluminium alloy, powder-coated, grey |  |
|---------|--------------------------------------|--|
| Bolt    | Zinc-plated steel                    |  |
| Lever   | Zinc-plated steel                    |  |
| Body    | brass nickel plated                  |  |
| Sealing | NBR                                  |  |
|         |                                      |  |