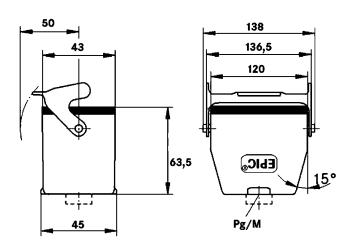

### **Technical Drawings**

Automation

Industrial machinery and plant engineering

Mechanical resistance

Robust

Waterproof

Info Universal, robust metal housings size H-B 24