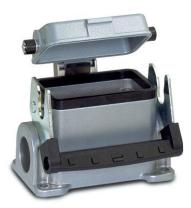

# Description

Ideal for many applications due to a wide range of housings and inserts

# **General Characteristics**

| H-B 24                                   |  |
|------------------------------------------|--|
| Surface mount base PG21                  |  |
| Yes                                      |  |
| Single lever                             |  |
| 2                                        |  |
| IP 65 (latched)                          |  |
| -40°C to +100°C, short term up to +125°C |  |
|                                          |  |

#### **Materials and Surfaces**

| Housing | Aluminium alloy, powder-coated, grey |  |
|---------|--------------------------------------|--|
| Cover   | Aluminium alloy, powder-coated, grey |  |
| Bolt    | Zinc-plated steel                    |  |
| Lever   | Zinc-plated steel                    |  |
| Sealing | NBR                                  |  |
|         |                                      |  |