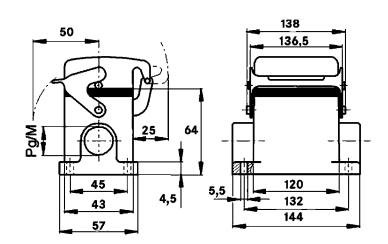

# Technical Drawings

Automation

Industrial machinery and plant engineering

Mechanical resistance

Robust

Waterproof

Info Universal, robust metal housings size H-B 24