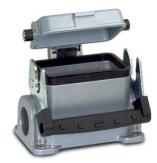

# Description

Ideal for many applications due to a wide range of housings and inserts

# **General Characteristics**

| H-B 24                                   |  |
|------------------------------------------|--|
| Surface mount base PG21                  |  |
| Yes                                      |  |
| Single lever                             |  |
| 2                                        |  |
| IP 65 (latched)                          |  |
| -40°C to +100°C, short term up to +125°C |  |
|                                          |  |

#### **Materials and Surfaces**

| Housing | Aluminium alloy, powder-coated, grey |  |
|---------|--------------------------------------|--|
| Cover   | Aluminium alloy, powder-coated, grey |  |
| Bolt    | Zinc-plated steel                    |  |
| Lever   | Zinc-plated steel                    |  |
| Sealing | NBR                                  |  |
|         |                                      |  |