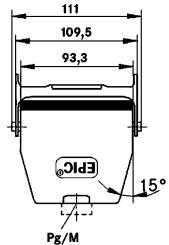

# **Technical Drawings**

Automation

Industrial machinery and plant engineering

Mechanical resistance

Robust

Waterproof

Info Universal, robust metal housings size H-B 16