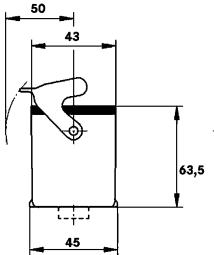

# **Technical Drawings**

Automation

Industrial machinery and plant engineering

Mechanical resistance

Robust

Waterproof

Info Universal, robust metal housings size H-B 16