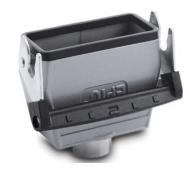

#### Description

- The housing standard.
- Wide choice for all applications.

#### **General Characteristics**

| Series            | Н-В 16                                   |  |
|-------------------|------------------------------------------|--|
| Version           | Cable coupler hood PG 21                 |  |
| Cable gland       | Yes                                      |  |
| Cable entry       | Straight                                 |  |
| Locking           | Single lever                             |  |
| Protection        | IP 65 (latched)                          |  |
| Temperature Range | -40°C to +100°C, short term up to +125°C |  |

#### **Materials and Surfaces**

| Housing | Aluminium alloy, powder-coated, grey |  |
|---------|--------------------------------------|--|
| Bolt    | Zinc-plated steel                    |  |
| Lever   | Zinc-plated steel                    |  |
| Body    | brass nickel plated                  |  |
| Sealing | NBR                                  |  |
|         |                                      |  |