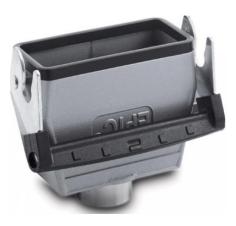

#### Description

- The housing standard.
- Wide choice for all applications.

#### **General Characteristics**

| Series            | Н-В 16                                   |  |
|-------------------|------------------------------------------|--|
| Version           | Cable coupler hood PG 21                 |  |
| Cable gland       | Yes                                      |  |
| Cable entry       | Straight                                 |  |
| Locking           | Single lever                             |  |
| Protection        | IP 65 (latched)                          |  |
| Temperature Range | -40°C to +100°C, short term up to +125°C |  |

#### **Materials and Surfaces**

| Housing | Aluminium alloy, powder-coated, grey |  |
|---------|--------------------------------------|--|
| Bolt    | Zinc-plated steel                    |  |
| Lever   | Zinc-plated steel                    |  |
| Body    | brass nickel plated                  |  |
| Sealing | NBR                                  |  |
|         |                                      |  |