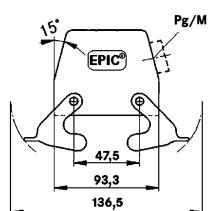

# Technical Drawings

Automation

Industrial machinery and plant engineering

Mechanical resistance

Robust

Waterproof

**Info** Universal, robust metal housings size H-B 16