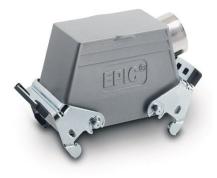

#### Description

- The housing standard.
- Wide choice for all applications.

#### **General Characteristics**

| Series                       | Н-В 16                                   |
|------------------------------|------------------------------------------|
| Version                      | Hood PG21                                |
| Locking                      | Double lever                             |
| Gland body                   | Yes                                      |
| Cable entry                  | Side                                     |
| Protection (DIN EN 60529)    | IP 65 (latched)                          |
| Protection (NEMA 250, UL50E) | 4, 12 (latched)                          |
| Temperature Range            | -40°C to +100°C, short term up to +125°C |

#### **Materials and Surfaces**

| Housing    | Aluminium alloy, powder-coated, grey |
|------------|--------------------------------------|
| Bolt       | Heat-treatable steel, zinc-plated    |
| Lever      | Steel, zinc-plated                   |
| Gland body | Brass, nickel plated                 |
|            |                                      |