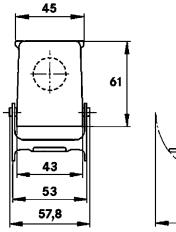

# Technical Drawings

Automation

Industrial machinery and plant engineering

Mechanical resistance

Robust

Waterproof

**Info** Universal, robust metal housings size H-B 16