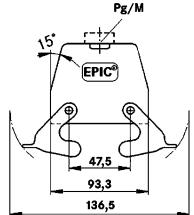

# **Technical Drawings**

Automation

Industrial machinery and plant engineering

Mechanical resistance

Robust

Waterproof

Info Universal, robust metal housings size H-B 16