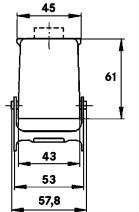

# **Technical Drawings**

Automation

Industrial machinery and plant engineering

Mechanical resistance

Robust

Waterproof

Info Universal, robust metal housings size H-B 16