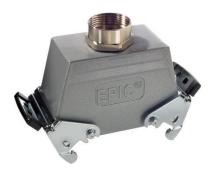

## Description

- The housing standard.
- Wide choice for all applications.

## **General Characteristics**

| Series                       | H-B 16                                   |
|------------------------------|------------------------------------------|
| Version                      | Hood PG 21                               |
| Locking                      | Double lever                             |
| Gland body                   | Yes                                      |
| Cable entry                  | Straight                                 |
| Protection (DIN EN 60529)    | IP 65 (latched)                          |
| Protection (NEMA 250, UL50E) | 4, 12 (latched)                          |
| Temperature Range            | -40°C to +100°C, short term up to +125°C |
|                              |                                          |

#### **Materials and Surfaces**

| Housing    | Aluminium alloy, powder-coated, grey |  |
|------------|--------------------------------------|--|
| Bolt       | Heat-treatable steel, zinc-plated    |  |
| Lever      | Steel, zinc-plated                   |  |
| Gland body | Brass, nickel plated                 |  |
|            |                                      |  |