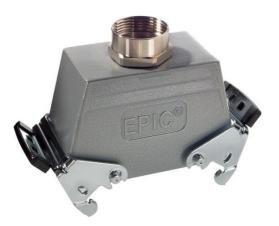

## Description

- The housing standard.
- Wide choice for all applications.

## **General Characteristics**

| Series                       | H-B 16                                   |
|------------------------------|------------------------------------------|
| Version                      | Hood PG 21                               |
| Locking                      | Double lever                             |
| Gland body                   | Yes                                      |
| Cable entry                  | Straight                                 |
| Protection (DIN EN 60529)    | IP 65 (latched)                          |
| Protection (NEMA 250, UL50E) | 4, 12 (latched)                          |
| Temperature Range            | -40°C to +100°C, short term up to +125°C |
|                              |                                          |

#### **Materials and Surfaces**

| Housing    | Aluminium alloy, powder-coated, grey |  |
|------------|--------------------------------------|--|
| Bolt       | Heat-treatable steel, zinc-plated    |  |
| Lever      | Steel, zinc-plated                   |  |
| Gland body | Brass, nickel plated                 |  |
|            |                                      |  |