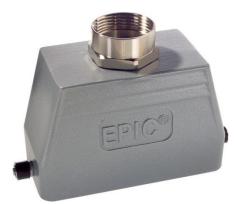

## Description

- The housing standard.
- Wide choice for all applications.

## **General Characteristics**

| Series                       | Н-В 16                                      |
|------------------------------|---------------------------------------------|
| Version                      | Hood PG 21                                  |
| Locking                      | Bolts with plastic rollers for single lever |
| Gland body                   | Yes                                         |
| Cable entry                  | Straight                                    |
| Protection (DIN EN 60529)    | IP 65 (latched)                             |
| Protection (NEMA 250, UL50E) | 12 (latched)                                |
| Temperature Range            | -40°C to +100°C, short term up to +125°C    |
|                              |                                             |
| Materials and Surfaces       |                                             |

Housing Bolt with reels Gland body