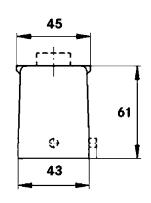

# **Technical Drawings**

Automation

Industrial machinery and plant engineering

Mechanical resistance

Robust

Waterproof

Info Universal, robust metal housings size H-B 16