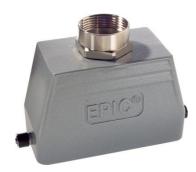

## Description

- The housing standard.
- Wide choice for all applications.

## **General Characteristics**

| Series                       | Н-В 16                                      |
|------------------------------|---------------------------------------------|
| Version                      | Hood PG 21                                  |
| Locking                      | Bolts with plastic rollers for single lever |
| Gland body                   | Yes                                         |
| Cable entry                  | Straight                                    |
| Protection (DIN EN 60529)    | IP 65 (latched)                             |
| Protection (NEMA 250, UL50E) | 12 (latched)                                |
| Temperature Range            | -40°C to +100°C, short term up to +125°C    |
|                              |                                             |
| Materials and Surfaces       |                                             |

Housing Bolt with reels Gland body