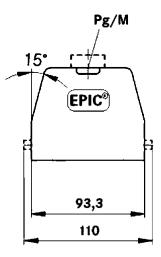

# **Technical Drawings**

Automation

Industrial machinery and plant engineering

Mechanical resistance

Robust

Waterproof

Info Universal, robust metal housings size H-B 16