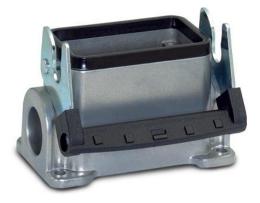

### Description

- The housing standard.
- Wide choice for all applications.

## **General Characteristics**

| Series<br>Version<br>Cable entry<br>Locking<br>Protection<br>Temperature Range | H-B 16<br>Surface mount base PG 21<br>1<br>Single lever<br>IP 65 (latched)<br>-40°C to +100°C, short term up to +125°C |  |  |
|--------------------------------------------------------------------------------|------------------------------------------------------------------------------------------------------------------------|--|--|
| Materials and Surfaces                                                         |                                                                                                                        |  |  |
| Housing<br>Lever<br>Sealing                                                    | Aluminium alloy, powder-coated, grey<br>Zinc-plated steel<br>NBR                                                       |  |  |
| Approvals                                                                      |                                                                                                                        |  |  |
| VDE-Approval, VDE-REGNr.                                                       | B437                                                                                                                   |  |  |
| Standard                                                                       |                                                                                                                        |  |  |