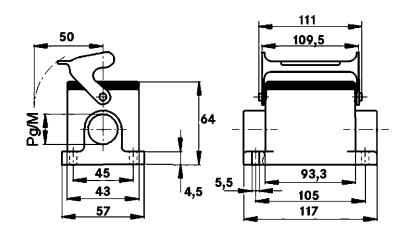

# **Technical Drawings**

Automation

Industrial machinery and plant engineering

Mechanical resistance

Robust

Waterproof

Info Universal, robust metal housings size H-B 16