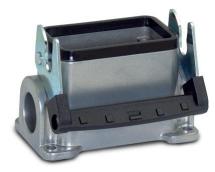

### Description

- The housing standard.
- Wide choice for all applications.

## **General Characteristics**

| Series<br>Version<br>Cable entry<br>Locking<br>Protection<br>Temperature Range | H-B 16<br>Surface mount base PG 21<br>1<br>Single lever<br>IP 65 (latched)<br>-40°C to +100°C, short term up to +125°C |  |  |
|--------------------------------------------------------------------------------|------------------------------------------------------------------------------------------------------------------------|--|--|
| Materials and Surfaces                                                         |                                                                                                                        |  |  |
| Housing<br>Lever<br>Sealing                                                    | Aluminium alloy, powder-coated, grey<br>Zinc-plated steel<br>NBR                                                       |  |  |
| Approvals                                                                      |                                                                                                                        |  |  |
| VDE-Approval, VDE-REGNr.                                                       | B437                                                                                                                   |  |  |
| Standard                                                                       |                                                                                                                        |  |  |