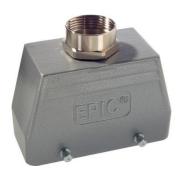

### Description

- The smallest housing with single and double lever.
- The right housing is available for every application.

Universal, robust metal housings size H-B 10