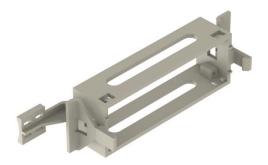

#### **EPIC® H-B 24 Q+E MOUNTING SYSTEM TOP PART**

#### Description

 For mounting inserts on top-hat rails according to DIN EN 60715

#### Remark

Photographs are not to scale and do not represent detailed images of the respective products.

| Creator: MANA2/PDP  | Document: DB10027710EN | Page 2 of 2 |
|---------------------|------------------------|-------------|
| Released: IVSE1/PDP | Version: 01            |             |