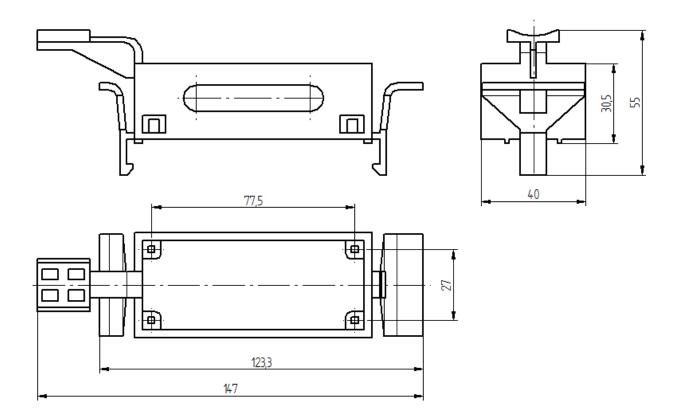

lid from: FRIC® U.B. 14 O.J. F. MOUNTING SYST

### **EPIC® H-B 16 Q+E MOUNTING SYSTEM TOP PART**



### Description

17.09.2018

 For mounting inserts on top-hat rails according to DIN EN 60715



#### **General Characteristics**

Configuration Top part Version H-B 16

Temperature Range -40°C to +100°C, short-term up to +125°C

**Mechanical Characteristics** 

Cycle of mechanical operation max. 50

**Materials and Surfaces** 

Material PC Flammability Class according to UL 94 V0

| Creator: MANA2/PDP  | Document: DB10027610EN | Page 1 of 2 |
|---------------------|------------------------|-------------|
| Released: IVSE1/PDP | Version: 01            |             |

## 10027610

### **DATA SHEET**

Valid from: 17.09.2018

**EPIC® H-B 16 Q+E MOUNTING SYSTEM TOP PART** 



### **Drawings**



### Remark

Photographs are not to scale and do not represent detailed images of the respective products.

| Creator: MANA2/PDP  | Document: DB10027610EN | Page 2 of 2 |
|---------------------|------------------------|-------------|
| Released: IVSE1/PDP | Version: 01            |             |