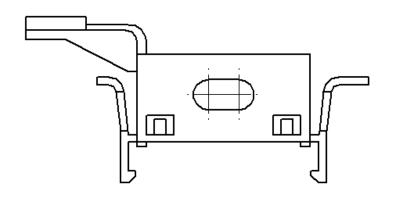

# 10027410

Valid from:

17.09.2018

# **DATA SHEET**

## **EPIC® H-B 6 Q+E MOUNTING SYSTEM TOP PART**



#### Description

 For mounting inserts on top-hat rails according to DIN EN 60715



#### **General Characteristics**

Configuration Top part Version H-B 6

Temperature Range -40°C to +100°C, short-term up to +125°C

**Mechanical Characteristics** 

Cycle of mechanical operation max. 50

**Materials and Surfaces** 

Material PC Flammability Class according to UL 94 V0

| Creator: MANA2/PDP  | Document: DB10027410EN | Page 1 of 2 |
|---------------------|------------------------|-------------|
| Released: IVSE1/PDP | Version: 01            |             |

#### 10027410

# **DATA SHEET**

Valid from: 17.09.2018

**EPIC® H-B 6 Q+E MOUNTING SYSTEM TOP PART** 



### **Drawings**







#### Remark

Photographs are not to scale and do not represent detailed images of the respective products.