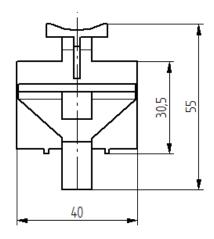

# 10027410

Valid from:

17.09.2018

# **DATA SHEET**

## **EPIC® H-B 6 Q+E MOUNTING SYSTEM TOP PART**



#### Description

 For mounting inserts on top-hat rails according to DIN EN 60715



#### **General Characteristics**

Configuration Top part Version H-B 6

Temperature Range -40°C to +100°C, short-term up to +125°C

**Mechanical Characteristics** 

Cycle of mechanical operation max. 50

**Materials and Surfaces** 

Material PC Flammability Class according to UL 94 V0

| Creator: MANA2/PDP  | Document: DB10027410EN | Page 1 of 2 |
|---------------------|------------------------|-------------|
| Released: IVSE1/PDP | Version: 01            |             |

#### 10027410

# **DATA SHEET**

Valid from: 17.09.2018

**EPIC® H-B 6 Q+E MOUNTING SYSTEM TOP PART** 



### **Drawings**







#### Remark

Photographs are not to scale and do not represent detailed images of the respective products.