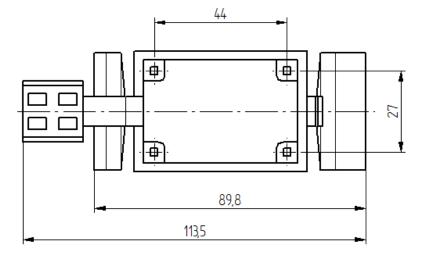

# 10027410

Valid from:

17.09.2018

# **DATA SHEET**

## **EPIC® H-B 6 Q+E MOUNTING SYSTEM TOP PART**



#### Description

 For mounting inserts on top-hat rails according to DIN EN 60715



#### **General Characteristics**

Configuration Top part Version H-B 6

Temperature Range -40°C to +100°C, short-term up to +125°C

**Mechanical Characteristics** 

Cycle of mechanical operation max. 50

**Materials and Surfaces** 

Material PC Flammability Class according to UL 94 V0

| Creator: MANA2/PDP  | Document: DB10027410EN | Page 1 of 2 |
|---------------------|------------------------|-------------|
| Released: IVSE1/PDP | Version: 01            |             |

#### 10027410

# **DATA SHEET**

Valid from: 17.09.2018

**EPIC® H-B 6 Q+E MOUNTING SYSTEM TOP PART** 



### **Drawings**







#### Remark

Photographs are not to scale and do not represent detailed images of the respective products.