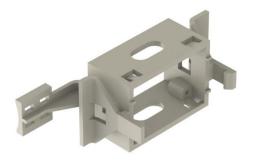

## **EPIC® H-B 6 Q+E MOUNTING SYSTEM TOP PART**

#### Description

 For mounting inserts on top-hat rails according to DIN EN 60715

#### **General Characteristics**

Configuration Top part Version H-B 6

Temperature Range -40°C to +100°C, short-term up to +125°C

**Mechanical Characteristics** 

Cycle of mechanical operation max. 50

**Materials and Surfaces** 