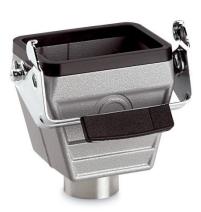

### Description

- The smallest housing out of the H-B series.
- For inserts with high properties.

### **General Characteristics**

| Series                       | H-B 6                                         |
|------------------------------|-----------------------------------------------|
| Version                      | Coupler hood PG13,5 / PG16 (Article 10024000) |
| Locking                      | Single lever                                  |
| Cable gland                  | Yes                                           |
| Cable entry                  | Straight                                      |
| Protection (DIN EN 60529)    | IP 65 (latched)                               |
| Protection (NEMA 250, UL50E) | 4, 12 (latched)                               |
| Temperature Range            | -40°C to +100°C, short term up to +125°C      |
|                              |                                               |
| Materials and Surfaces       |                                               |

| Housing      | Aluminium alloy, powder-coated, grey |  |
|--------------|--------------------------------------|--|
| Bolt         | Heat-treatable steel, zinc-plated    |  |
| Lever        | Steel, zinc-plated                   |  |
| Profile Seal | NBR                                  |  |
|              |                                      |  |