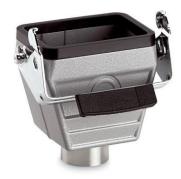

### Description

- The smallest housing out of the H-B series.
- For inserts with high properties.

### **General Characteristics**

| Series                       | H-B 6                                         |
|------------------------------|-----------------------------------------------|
| Version                      | Coupler hood PG13,5 / PG16 (Article 10024000) |
| Locking                      | Single lever                                  |
| Cable gland                  | Yes                                           |
| Cable entry                  | Straight                                      |
| Protection (DIN EN 60529)    | IP 65 (latched)                               |
| Protection (NEMA 250, UL50E) | 4, 12 (latched)                               |
| Temperature Range            | -40°C to +100°C, short term up to +125°C      |
|                              |                                               |
| Materials and Surfaces       |                                               |

| Housing      | Aluminium alloy, powder-coated, grey |  |
|--------------|--------------------------------------|--|
| Bolt         | Heat-treatable steel, zinc-plated    |  |
| Lever        | Steel, zinc-plated                   |  |
| Profile Seal | NBR                                  |  |
|              |                                      |  |