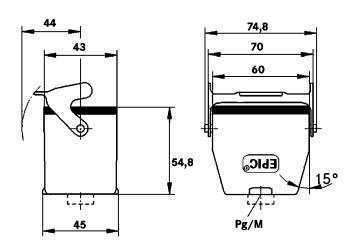

### **Technical Drawings**

Automation

Industrial machinery and plant engineering

Mechanical resistance

Robust

Waterproof

Info

Universal, robust metal housings size H-B 6