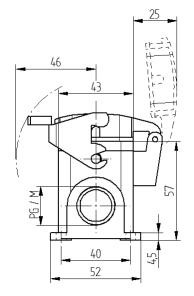

# **Technical Drawings**

Automation

Industrial machinery and plant engineering

Mechanical resistance

Robust

Ċ:

Waterproof

Info Universal, robust metal housings size H-B 6