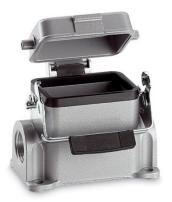

### Description

- The smallest housing out of the H-B series.
- For inserts with high properties.

# **General Characteristics**

| Series                       | Н-В 6                                    |
|------------------------------|------------------------------------------|
| Version                      | Socket housing PG 16                     |
| Protection cover             | Yes                                      |
| Locking                      | Single lever                             |
| Cable entry                  | 2                                        |
| Protection (DIN EN 60529)    | IP 65 (latched)                          |
| Protection (NEMA 250, UL50E) | 4, 12 (latched)                          |
| Temperature Range            | -40°C to +100°C, short term up to +125°C |
| Materials and Surfaces       |                                          |
| Housing                      | Aluminium alloy, powder-coated, grey     |
| Cover                        | Zink alloy, powder-coated, grey          |
| Bolt                         | Heat-treatable steel, zinc-plated        |
| Lever                        | Steel, zinc-plated                       |