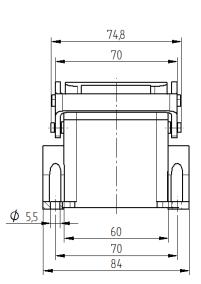

# **Technical Drawings**

Automation

Industrial machinery and plant engineering

Mechanical resistance

Robust

Ċ:

Waterproof

Info Universal, robust metal housings size H-B 6