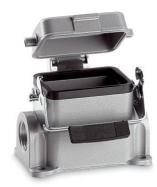

### Description

- The smallest housing out of the H-B series.
- For inserts with high properties.

# **General Characteristics**

| Series                       | Н-В 6                                    |
|------------------------------|------------------------------------------|
| Version                      | Socket housing PG 16                     |
| Protection cover             | Yes                                      |
| Locking                      | Single lever                             |
| Cable entry                  | 2                                        |
| Protection (DIN EN 60529)    | IP 65 (latched)                          |
| Protection (NEMA 250, UL50E) | 4, 12 (latched)                          |
| Temperature Range            | -40°C to +100°C, short term up to +125°C |
| Materials and Surfaces       |                                          |
| Housing                      | Aluminium alloy, powder-coated, grey     |
| Cover                        | Zink alloy, powder-coated, grey          |
| Bolt                         | Heat-treatable steel, zinc-plated        |
| Lever                        | Steel, zinc-plated                       |