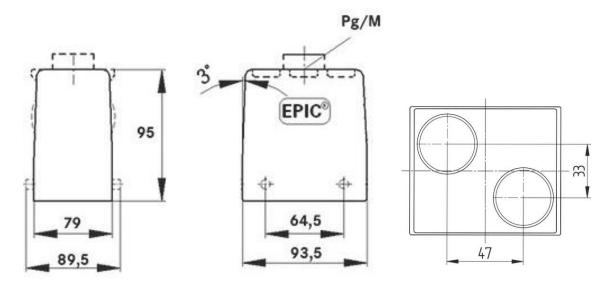

# **Technical Drawings**

Industrial machinery and plant engineering

Mechanical resistance

Waterproof