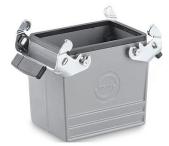

# Description

• The large, robust housing for two inserts of size 16

# **General Characteristics**

| Series                    | H-A 32                                   |
|---------------------------|------------------------------------------|
| Version                   | Coupler hood                             |
| Locking                   | Double lever                             |
| Cable entry               | 1x straight, see table                   |
| Gland body                | See table                                |
| Protection (DIN EN 60529) | IP 65 (latched)                          |
| Temperature Range         | -40°C to +100°C, short term up to +125°C |

# Materials / Surfaces

| Housing    | Aluminium alloy, powder-coated, grey |
|------------|--------------------------------------|
| Locking    | Steel, zinc-plated                   |
| Gland body | Brass, nickel-plated                 |
| Sealing    | NBR                                  |