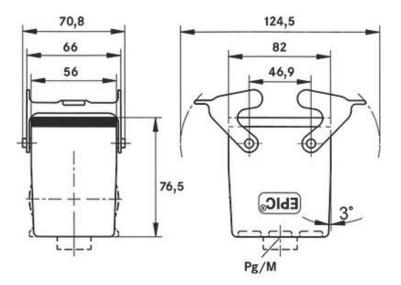

# **Technical Drawings**

Industrial machinery and plant engineering

Mechanical resistance

Waterproof