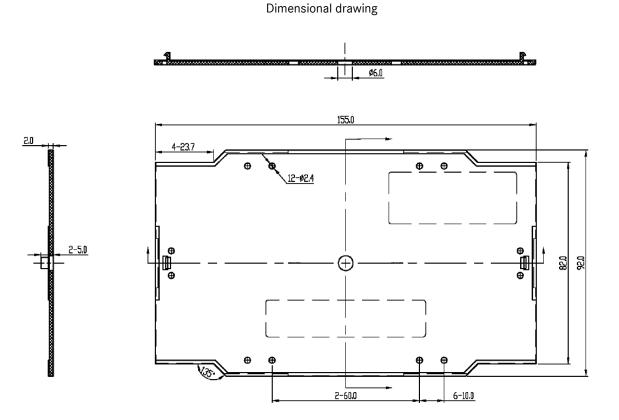

# DATA SHEET

cover for splicecassette

Valid from: 26.03.2018

#### Description

- Suitable for optical fiber splicecassette CE9914
- Standard mounting point



### **General characteristics**

| Temperature range | -40°C to +80°C |
|-------------------|----------------|
| Colour            | white          |
| Material          | ABS            |

# **Technical drawing**



## Application range

Office, industrial machinery and plant engineering

#### Note

Photographs are not true to scale and do not represent detailed images of the respective products.

| Document: DBCE9914DEN | Page 1 of 1 |
|-----------------------|-------------|
| Version: 00           |             |