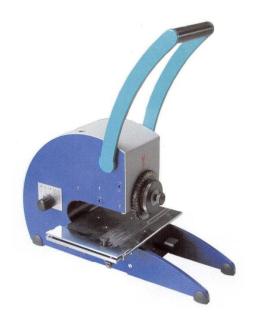

| 61725990                  | DATA SHEET     |
|---------------------------|----------------|
| Valid from:<br>17.01.2019 | SP Metal print |

Hand-operated name plate detail marker for multiple application in workshop and industrial areas. Perfect machines for marking of small and quickly changing number and letter combinations.

## **Technical features:**

Size of type
Engraving
Installation surface
Height
Depth of throat
Size of plates
Thickness of plates
Weight

Suitable

2 up to 5 mm (interchangeable)
A up to Z; 0 up to 9 and sign /,+320 x 90 mm
303 mm
ca. 100 mm
140 x 90 mm
max. 3 mm
ca. 7,3 kg