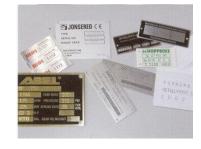

| 61725990                  | DATA SHEET     |
|---------------------------|----------------|
| Valid from:<br>17.01.2019 | SP Metal print |

Hand-operated name plate detail marker for multiple application in workshop and industrial areas. Perfect machines for marking of small and quickly changing number and letter combinations.

The feed table is equipped with a lateral clamping stop for the type plate and with line marks for feeding.